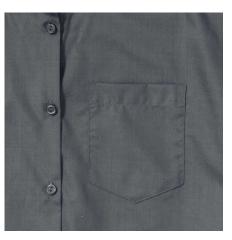

### Specification

RUSSELL women's short sleeve shirt POLYCOTTON EASY CARE POPLIN.Elegant and versatile material.Classic, two buttons on cuff.35% Poplin cotton / 65% polyester, 110/105 g / m2.Drying at 50 degrees.EASY CARE - fast drying , easy to iron white XS light-Roy L