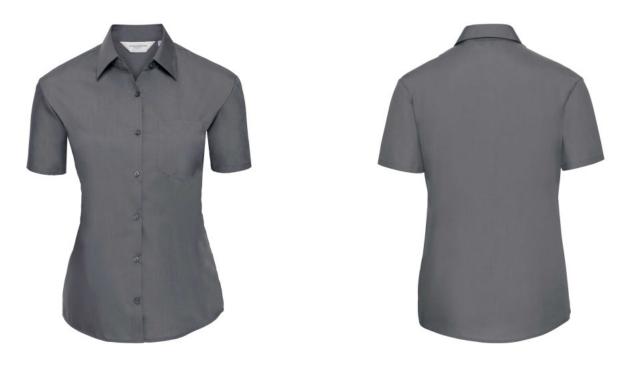

## WOMEN'S SS PO-COT EASY CARE POPLIN SHIRT

### Specification

RUSSELL women's short sleeve shirt POLYCOTTON EASY CARE POPLIN.Elegant and versatile material.Classic, two buttons on cuff.35% Poplin cotton / 65% polyester, 110/105 g / m2.Drying at 50 degrees.EASY CARE - fast drying , easy to iron white XS light-Roy L