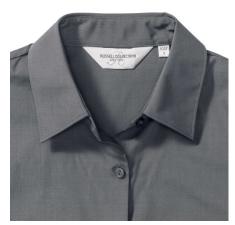

### Specification

RUSSELL women's short sleeve shirt POLYCOTTON EASY CARE POPLIN.Elegant and versatile material.Classic, two buttons on cuff.35% Poplin cotton / 65% polyester, 110/105 g / m2.Drying at 50 degrees.EASY CARE - fast drying , easy to iron white XS light-Roy L